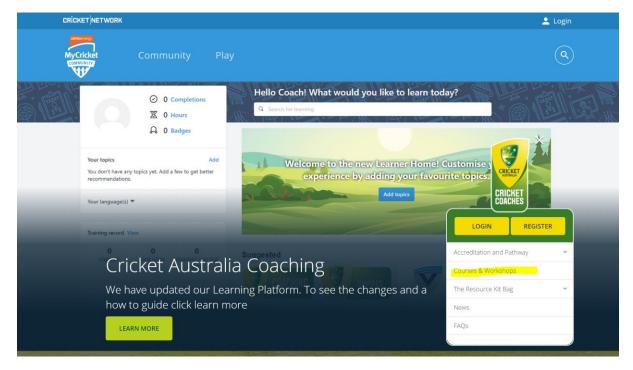

3. Scroll down and click on "Launch Learning"

Please note: If you haven't already done so you will be promoted to log in again. After clicking on "launch Learning" please wait a moment while you record is being created and/or processed.