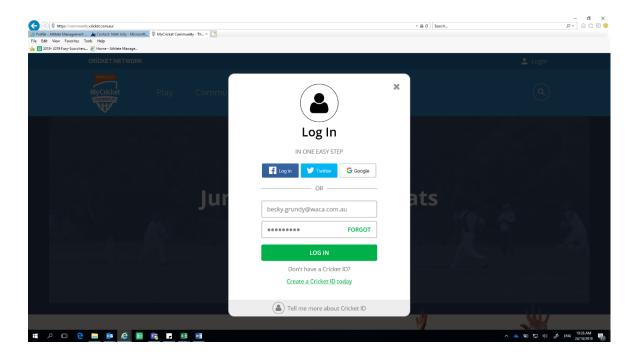

## Step by step to complete Introduction to Cricket online course component

1. Enter <a href="https://community.cricket.com.au">https://community.cricket.com.au</a> and click on Log in (top right-hand corner)

Please note: If you do not have a Cricket ID, you will need to create one (green writing)

2. Once you have logged in, click on Courses and Workshops tab. This can be found at <a href="https://www.community.cricket.com.au/coach">https://www.community.cricket.com.au/coach</a>