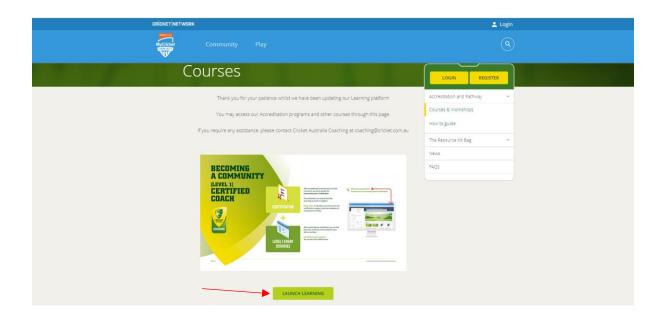

3. Scroll down and click on "Launch Learning"

Please note: If you haven't already done so you will be promoted to log in again. After clicking on "launch Learning" please wait a moment while you record is being created and/or processed.