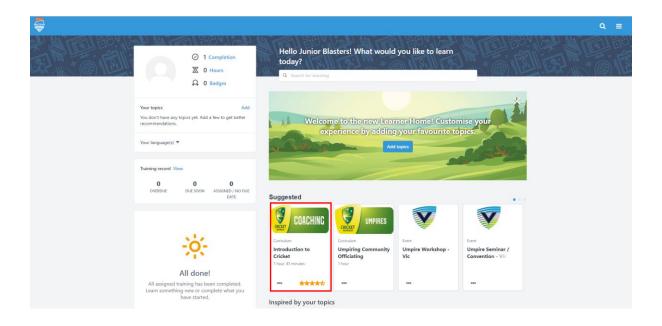

4. You will be taken to the new learning platform as shown below. The introduction to Cricket course will be under the suggested tab. Click on this course and follow the prompts. *Please note: If not under suggested please scroll across.* 