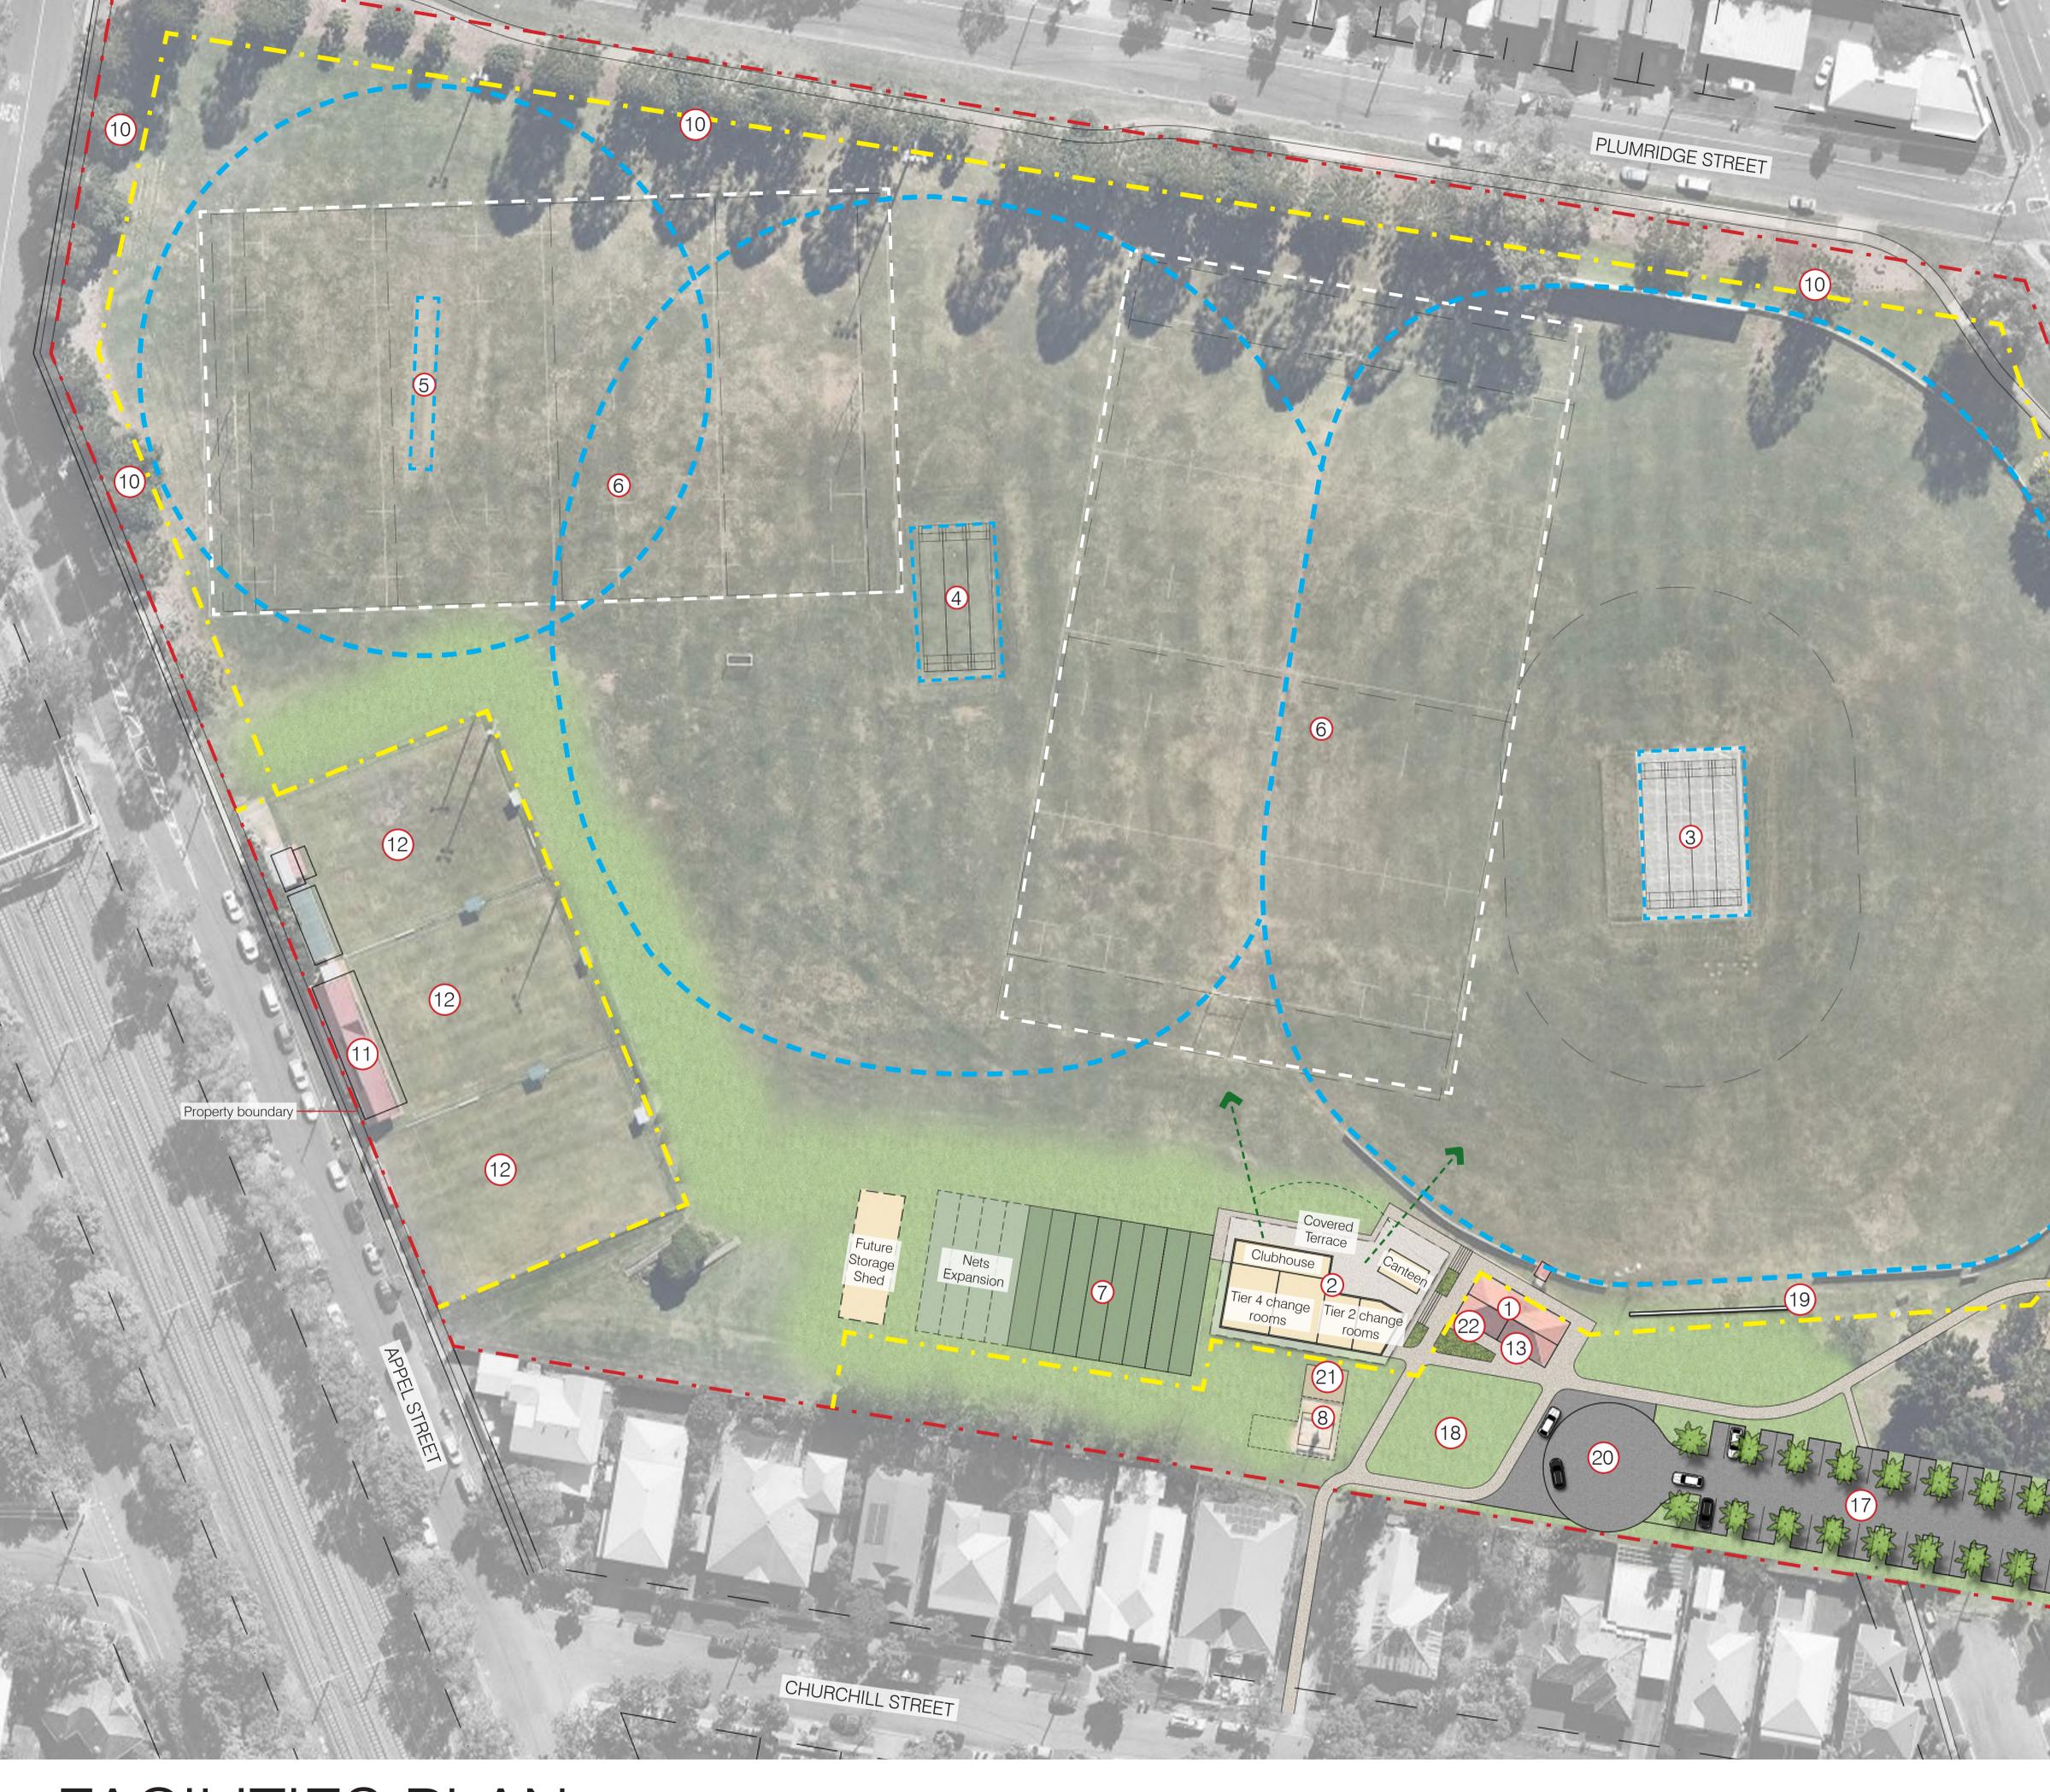

| 1.10 | and the second second second                               |  |  |  |  |  |  |  |
|------|------------------------------------------------------------|--|--|--|--|--|--|--|
| LEG  | END                                                        |  |  |  |  |  |  |  |
| 1    | Cricket Grandstand                                         |  |  |  |  |  |  |  |
| 2    | Clubhouse                                                  |  |  |  |  |  |  |  |
| 3    | Cricket field 1                                            |  |  |  |  |  |  |  |
| 4    | Cricket field 2                                            |  |  |  |  |  |  |  |
| 5    | Cricket field 3                                            |  |  |  |  |  |  |  |
| 6    | Configurable sports fields (cricket, rugby and field hocke |  |  |  |  |  |  |  |
| 7    | Practice nets                                              |  |  |  |  |  |  |  |
| 8    | Memorial cenotaph                                          |  |  |  |  |  |  |  |
| 9    | Heritage Steam roller                                      |  |  |  |  |  |  |  |
| 0    | Memorial Trees to perimeter                                |  |  |  |  |  |  |  |
| 1    | Croquet club house                                         |  |  |  |  |  |  |  |
| 2    | Croquet fields                                             |  |  |  |  |  |  |  |
| 3    | Field 1 change rooms                                       |  |  |  |  |  |  |  |
| 4    | Field 2 change rooms                                       |  |  |  |  |  |  |  |
| 5    | Storage sheds/storage area                                 |  |  |  |  |  |  |  |
| 6    | Toilet block                                               |  |  |  |  |  |  |  |
| 7    | Drinking fountain                                          |  |  |  |  |  |  |  |
| 8    | Playground                                                 |  |  |  |  |  |  |  |
| 9    | Bikeway                                                    |  |  |  |  |  |  |  |
| 20   | Basketball half court                                      |  |  |  |  |  |  |  |
| 21   | Carpark                                                    |  |  |  |  |  |  |  |
| 22   | Field lighting                                             |  |  |  |  |  |  |  |
| 23   | BBQ facilities                                             |  |  |  |  |  |  |  |
| 24   | Pedestrian railway crossing bri                            |  |  |  |  |  |  |  |
| 25   | Seating under memorial trees                               |  |  |  |  |  |  |  |
|      | · · ·                                                      |  |  |  |  |  |  |  |
|      |                                                            |  |  |  |  |  |  |  |

# FACILITIES PLAN GRACEVILLE MEMORIAL PARK

-

(12)

RICHARDSON STREET ACACIA AVENUE GRACEVILLE STATE SCHOOL 1809800 SD-03 2020-08-06 ISSUE B DUNN MORAL Copyright by Dunn + Moran Landscape Architects Pty Ltd. This drawing or parts there of may not be reproduced for any purpose without the consent of Dunn + Moran Landscape Architects. LANDSC

| Asset/Facility                                                         | -                                                                                                                                                                                       | Area/Quantity Potential future action                          | nPhoto  |                                                        |                                                                                                            |                                                                 |                       |                                                                                             |                                                                                  |  |
|------------------------------------------------------------------------|-----------------------------------------------------------------------------------------------------------------------------------------------------------------------------------------|----------------------------------------------------------------|---------|--------------------------------------------------------|------------------------------------------------------------------------------------------------------------|-----------------------------------------------------------------|-----------------------|---------------------------------------------------------------------------------------------|----------------------------------------------------------------------------------|--|
| 1 Cricket Grandstand                                                   | Heritage listed grandstand<br>incorporating two dressing<br>rooms and a small storage<br>area                                                                                           |                                                                |         | <b>11</b> Croquet Clubhouse                            | Formed because the wives<br>of the servicemen settled in<br>the area wanted their own<br>sporting activity | Move to Plumridge edge<br>with fields                           | 21 Carpark            |                                                                                             | Demolish and add car<br>parks down entry road                                    |  |
| 2 Clubhouse (including<br>kitchen & storage)                           |                                                                                                                                                                                         | To be demolished. New<br>club house in a different<br>location |         | 12 Croquet Fieldsx3                                    | 3 fields                                                                                                   | Move to Plumridge and<br>drop 1 field                           | 22 Over head lighting | Along boundary of sports 8?<br>fields - to a luminance<br>standard suitable for<br>training | Add additional lighting to<br>allow night time sports<br>games                   |  |
| 3 Cricket Field 1 (6 wicke<br>turf block)                              | et                                                                                                                                                                                      | 1 field - 6 wickets                                            |         | <b>13</b> Field 1 change rooms/<br>Showers(club house) | 2X25m2                                                                                                     | New change rooms/<br>showers in club house -<br>Male and Female | 23 BBQ shelter        | Small shelter adjacent to club house                                                        | To be demolished. New<br>BBQ facilities to be<br>incorporated into club<br>house |  |
| <b>4</b> Cricket Field 2 (4 Wicke<br>Turf Block)                       | et                                                                                                                                                                                      | 1 field - 4 wickets Relocate to where croque<br>club is        | et<br>T | <b>14</b> Field 2 Changing Shec                        |                                                                                                            | New change rooms/<br>showers in club house -<br>Male and Female |                       |                                                                                             |                                                                                  |  |
| 5 Concrete wicket (field 3                                             | 3) Existing field 3, small junio<br>field                                                                                                                                               | 1 wicket Turn into proper field                                |         | <b>15</b> Aluminum Storage<br>sheds                    |                                                                                                            | New storage rooms in club house                                 |                       |                                                                                             |                                                                                  |  |
| 6 Configurable sports<br>ground for Cricket,<br>rugby and field hockey | ,                                                                                                                                                                                       | 6 different field<br>configurations                            |         | 16 Brick toilet block                                  | In poor condition and<br>largely disused                                                                   | To be demolished                                                |                       |                                                                                             |                                                                                  |  |
| 7 Practice Nets                                                        | Synthetic practice nets in poor condition                                                                                                                                               | 6 Refurbish existing nets<br>and add additional turf<br>nets   |         | <b>17</b> Drinking fountain                            |                                                                                                            |                                                                 |                       |                                                                                             |                                                                                  |  |
| 8 War Memorial                                                         | Located on southern side<br>of the park, Polished grey<br>granite column set on a<br>light grey granite pedestal<br>surrounded by sandstone<br>tiles and low standstone<br>fence.       | Rd frontage to give it presences and visibility                |         | <b>18</b> Playground                                   |                                                                                                            |                                                                 |                       |                                                                                             |                                                                                  |  |
| 9 Heritage Steam Roller                                                | S' type four steam-horse<br>power model built betweer<br>1923 and 1925 - ex BCC<br>steamroller                                                                                          |                                                                |         | <b>19</b> Bikeway                                      |                                                                                                            |                                                                 |                       |                                                                                             |                                                                                  |  |
|                                                                        | 29 Bunya treesa and 11<br>Cotton trees remain from<br>original 52 memorial trees<br>plantedrepresent the 52<br>soldiers and 1 nurse that<br>are listed among Sherwood<br>Shire's fallen | replace the cotton trees<br>with bunyas                        |         | 20 Half basketball court                               |                                                                                                            |                                                                 |                       |                                                                                             | :: FACILITIES HIGHLIGHTED I<br>GE ARE TO BE DEMOLISHED                           |  |