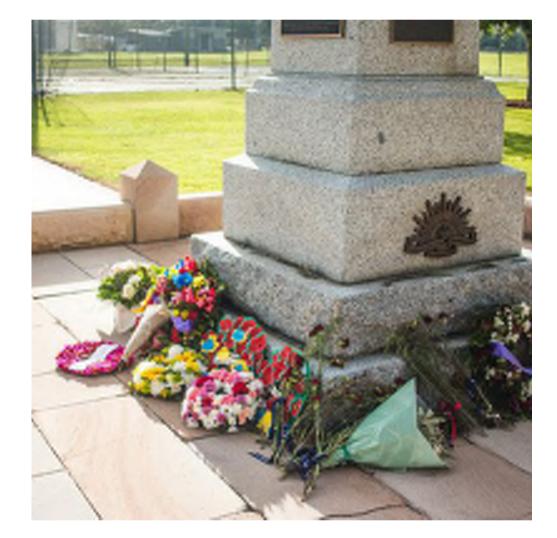

| Asset/Facility                                                         | -                                                                                                                                                                                       | Area/Quantity Potential future action                          | nPhoto  |                                                        |                                                                                                            |                                                                 |                       |                                                                                             |                                                                                  |  |
|------------------------------------------------------------------------|-----------------------------------------------------------------------------------------------------------------------------------------------------------------------------------------|----------------------------------------------------------------|---------|--------------------------------------------------------|------------------------------------------------------------------------------------------------------------|-----------------------------------------------------------------|-----------------------|---------------------------------------------------------------------------------------------|----------------------------------------------------------------------------------|--|
| 1 Cricket Grandstand                                                   | Heritage listed grandstand<br>incorporating two dressing<br>rooms and a small storage<br>area                                                                                           |                                                                |         | <b>11</b> Croquet Clubhouse                            | Formed because the wives<br>of the servicemen settled in<br>the area wanted their own<br>sporting activity | Move to Plumridge edge<br>with fields                           | 21 Carpark            |                                                                                             | Demolish and add car<br>parks down entry road                                    |  |
| 2 Clubhouse (including<br>kitchen & storage)                           |                                                                                                                                                                                         | To be demolished. New<br>club house in a different<br>location |         | 12 Croquet Fieldsx3                                    | 3 fields                                                                                                   | Move to Plumridge and<br>drop 1 field                           | 22 Over head lighting | Along boundary of sports 8?<br>fields - to a luminance<br>standard suitable for<br>training | Add additional lighting to<br>allow night time sports<br>games                   |  |
| 3 Cricket Field 1 (6 wicke<br>turf block)                              | et                                                                                                                                                                                      | 1 field - 6 wickets                                            |         | <b>13</b> Field 1 change rooms/<br>Showers(club house) | 2X25m2                                                                                                     | New change rooms/<br>showers in club house -<br>Male and Female | 23 BBQ shelter        | Small shelter adjacent to club house                                                        | To be demolished. New<br>BBQ facilities to be<br>incorporated into club<br>house |  |
| <b>4</b> Cricket Field 2 (4 Wicke<br>Turf Block)                       | et                                                                                                                                                                                      | 1 field - 4 wickets Relocate to where croque<br>club is        | et<br>T | <b>14</b> Field 2 Changing Shec                        |                                                                                                            | New change rooms/<br>showers in club house -<br>Male and Female |                       |                                                                                             |                                                                                  |  |
| 5 Concrete wicket (field 3                                             | 3) Existing field 3, small junio<br>field                                                                                                                                               | 1 wicket Turn into proper field                                |         | <b>15</b> Aluminum Storage<br>sheds                    |                                                                                                            | New storage rooms in club house                                 |                       |                                                                                             |                                                                                  |  |
| 6 Configurable sports<br>ground for Cricket,<br>rugby and field hockey | ,                                                                                                                                                                                       | 6 different field<br>configurations                            |         | 16 Brick toilet block                                  | In poor condition and<br>largely disused                                                                   | To be demolished                                                |                       |                                                                                             |                                                                                  |  |
| 7 Practice Nets                                                        | Synthetic practice nets in poor condition                                                                                                                                               | 6 Refurbish existing nets<br>and add additional turf<br>nets   |         | <b>17</b> Drinking fountain                            |                                                                                                            |                                                                 |                       |                                                                                             |                                                                                  |  |
| 8 War Memorial                                                         | Located on southern side<br>of the park, Polished grey<br>granite column set on a<br>light grey granite pedestal<br>surrounded by sandstone<br>tiles and low standstone<br>fence.       | Rd frontage to give it presences and visibility                |         | <b>18</b> Playground                                   |                                                                                                            |                                                                 |                       |                                                                                             |                                                                                  |  |
| 9 Heritage Steam Roller                                                | S' type four steam-horse<br>power model built betweer<br>1923 and 1925 - ex BCC<br>steamroller                                                                                          |                                                                |         | <b>19</b> Bikeway                                      |                                                                                                            |                                                                 |                       |                                                                                             |                                                                                  |  |
|                                                                        | 29 Bunya treesa and 11<br>Cotton trees remain from<br>original 52 memorial trees<br>plantedrepresent the 52<br>soldiers and 1 nurse that<br>are listed among Sherwood<br>Shire's fallen | replace the cotton trees<br>with bunyas                        |         | 20 Half basketball court                               |                                                                                                            |                                                                 |                       |                                                                                             | :: FACILITIES HIGHLIGHTED I<br>GE ARE TO BE DEMOLISHED                           |  |

### WEAKNESSES

- DRAINAGE
- TREE MAINTENANCE
- LIGHTING QUALITY
- IRRIGATION (WATER COSTS AND STORAGE) CENOTAPH LACKS PROMINENCE WITHIN PARK AND FROM STREET EDGES