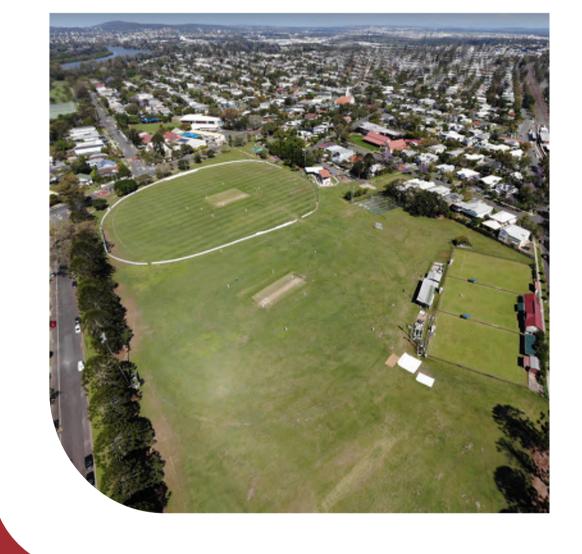

Graceville Memorial Park serves a dual purpose, for sport and recreation and as a memorial to the 51 men and 1 woman from the Sherwood Shire who fell during WW1. The design of the park aims to strike a balance between sport, recreation and memoriam.

20000

KENMORE

BRISBANE RIVER

JINDALEE

- UNFENCED COMMUNITY SPORTS GROUNDS

FACILITIES PLAN

GRACEVILLE MEMORIAL PARK

LEGEND