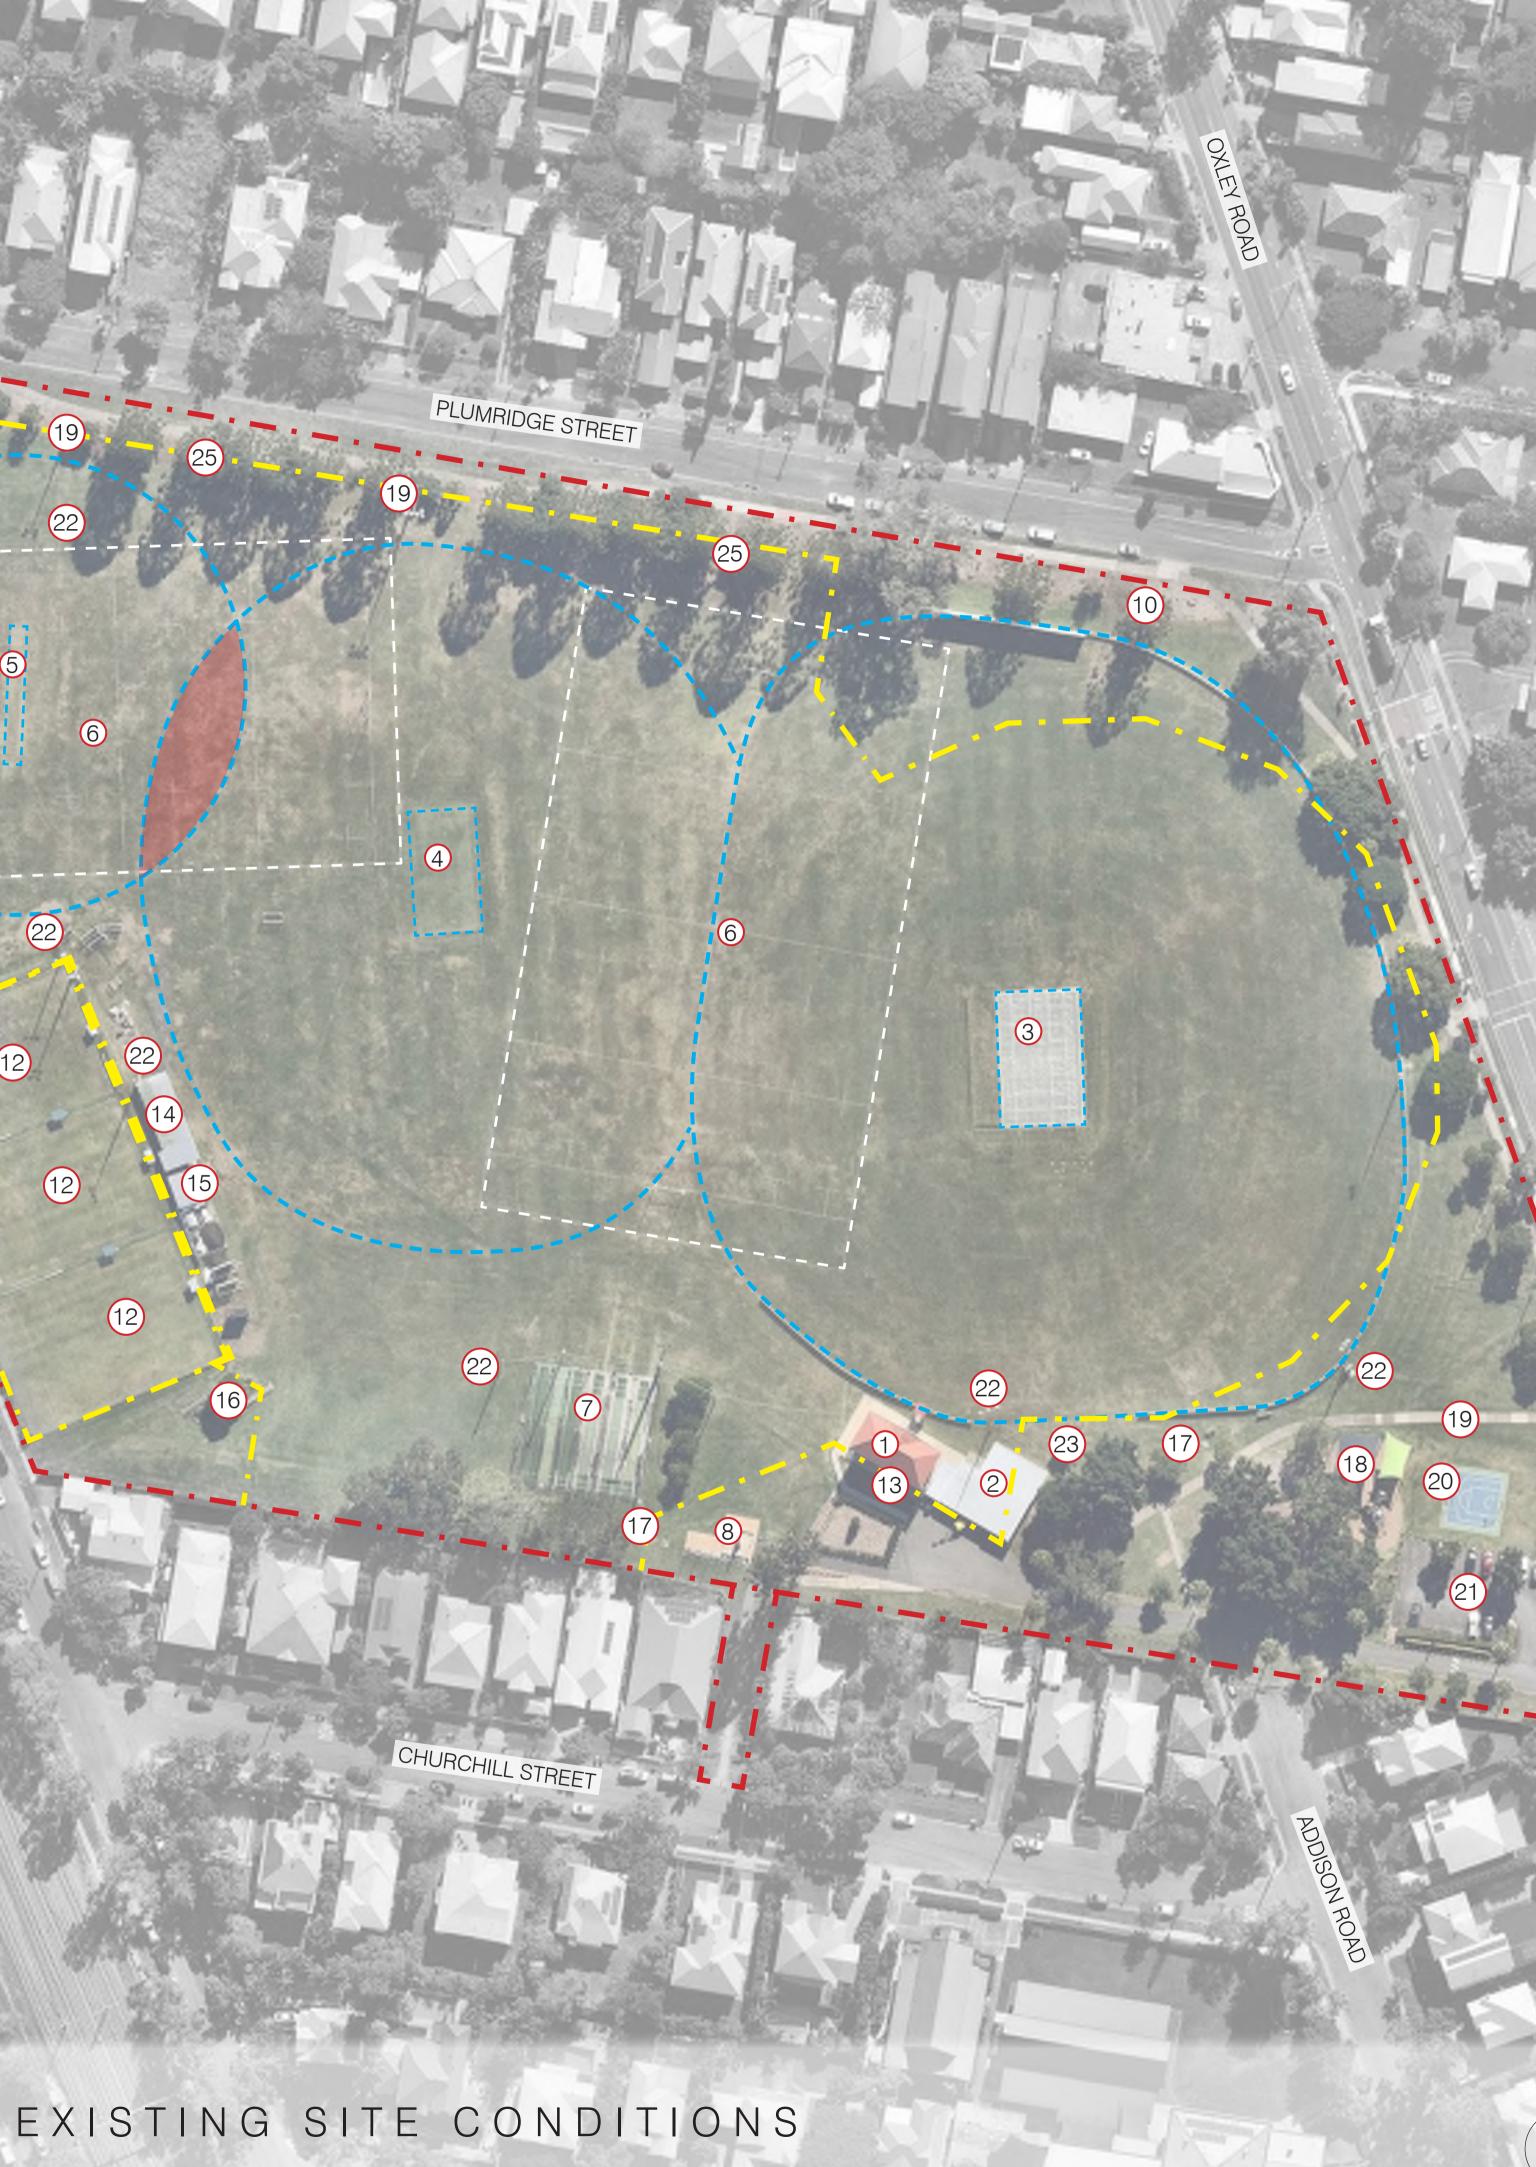

| 1.10 | and the second second second                               |  |  |  |  |  |  |  |
|------|------------------------------------------------------------|--|--|--|--|--|--|--|
| LEG  | END                                                        |  |  |  |  |  |  |  |
| 1    | Cricket Grandstand                                         |  |  |  |  |  |  |  |
| 2    | Clubhouse                                                  |  |  |  |  |  |  |  |
| 3    | Cricket field 1                                            |  |  |  |  |  |  |  |
| 4    | Cricket field 2                                            |  |  |  |  |  |  |  |
| 5    | Cricket field 3                                            |  |  |  |  |  |  |  |
| 6    | Configurable sports fields (cricket, rugby and field hocke |  |  |  |  |  |  |  |
| 7    | Practice nets                                              |  |  |  |  |  |  |  |
| 8    | Memorial cenotaph                                          |  |  |  |  |  |  |  |
| 9    | Heritage Steam roller                                      |  |  |  |  |  |  |  |
| 0    | Memorial Trees to perimeter                                |  |  |  |  |  |  |  |
| 1    | Croquet club house                                         |  |  |  |  |  |  |  |
| 2    | Croquet fields                                             |  |  |  |  |  |  |  |
| 3    | Field 1 change rooms                                       |  |  |  |  |  |  |  |
| 4    | Field 2 change rooms                                       |  |  |  |  |  |  |  |
| 5    | Storage sheds/storage area                                 |  |  |  |  |  |  |  |
| 6    | Toilet block                                               |  |  |  |  |  |  |  |
| 7    | Drinking fountain                                          |  |  |  |  |  |  |  |
| 8    | Playground                                                 |  |  |  |  |  |  |  |
| 9    | Bikeway                                                    |  |  |  |  |  |  |  |
| 20   | Basketball half court                                      |  |  |  |  |  |  |  |
| 21   | Carpark                                                    |  |  |  |  |  |  |  |
| 22   | Field lighting                                             |  |  |  |  |  |  |  |
| 23   | BBQ facilities                                             |  |  |  |  |  |  |  |
| 24   | Pedestrian railway crossing bri                            |  |  |  |  |  |  |  |
| 25   | Seating under memorial trees                               |  |  |  |  |  |  |  |
|      | · · ·                                                      |  |  |  |  |  |  |  |
|      |                                                            |  |  |  |  |  |  |  |

# FACILITIES PLAN GRACEVILLE MEMORIAL PARK

-

(12)

RICHARDSON STREET ACACIA AVENUE GRACEVILLE STATE SCHOOL 1809800 SD-03 2020-08-06 ISSUE B DUNN MORAL Copyright by Dunn + Moran Landscape Architects Pty Ltd. This drawing or parts there of may not be reproduced for any purpose without the consent of Dunn + Moran Landscape Architects. LANDSC

| Asset/Facility                                                         | -                                                                                                                                                                                       | Area/Quantity Potential future action                          | nPhoto  |                                                        |                                                                                                            |                                                                 |                       |                                                                                             |                                                                                  |  |
|------------------------------------------------------------------------|-----------------------------------------------------------------------------------------------------------------------------------------------------------------------------------------|----------------------------------------------------------------|---------|--------------------------------------------------------|------------------------------------------------------------------------------------------------------------|-----------------------------------------------------------------|-----------------------|---------------------------------------------------------------------------------------------|----------------------------------------------------------------------------------|--|
| 1 Cricket Grandstand                                                   | Heritage listed grandstand<br>incorporating two dressing<br>rooms and a small storage<br>area                                                                                           |                                                                |         | <b>11</b> Croquet Clubhouse                            | Formed because the wives<br>of the servicemen settled in<br>the area wanted their own<br>sporting activity | Move to Plumridge edge<br>with fields                           | 21 Carpark            |                                                                                             | Demolish and add car<br>parks down entry road                                    |  |
| 2 Clubhouse (including<br>kitchen & storage)                           |                                                                                                                                                                                         | To be demolished. New<br>club house in a different<br>location |         | 12 Croquet Fieldsx3                                    | 3 fields                                                                                                   | Move to Plumridge and<br>drop 1 field                           | 22 Over head lighting | Along boundary of sports 8?<br>fields - to a luminance<br>standard suitable for<br>training | Add additional lighting to<br>allow night time sports<br>games                   |  |
| 3 Cricket Field 1 (6 wicke<br>turf block)                              | et                                                                                                                                                                                      | 1 field - 6 wickets                                            |         | <b>13</b> Field 1 change rooms/<br>Showers(club house) | 2X25m2                                                                                                     | New change rooms/<br>showers in club house -<br>Male and Female | 23 BBQ shelter        | Small shelter adjacent to club house                                                        | To be demolished. New<br>BBQ facilities to be<br>incorporated into club<br>house |  |
| <b>4</b> Cricket Field 2 (4 Wicke<br>Turf Block)                       | et                                                                                                                                                                                      | 1 field - 4 wickets Relocate to where croque<br>club is        | et<br>T | <b>14</b> Field 2 Changing Shec                        |                                                                                                            | New change rooms/<br>showers in club house -<br>Male and Female |                       |                                                                                             |                                                                                  |  |
| 5 Concrete wicket (field 3                                             | 3) Existing field 3, small junio<br>field                                                                                                                                               | 1 wicket Turn into proper field                                |         | <b>15</b> Aluminum Storage<br>sheds                    |                                                                                                            | New storage rooms in club house                                 |                       |                                                                                             |                                                                                  |  |
| 6 Configurable sports<br>ground for Cricket,<br>rugby and field hockey | ,                                                                                                                                                                                       | 6 different field<br>configurations                            |         | 16 Brick toilet block                                  | In poor condition and<br>largely disused                                                                   | To be demolished                                                |                       |                                                                                             |                                                                                  |  |
| 7 Practice Nets                                                        | Synthetic practice nets in poor condition                                                                                                                                               | 6 Refurbish existing nets<br>and add additional turf<br>nets   |         | <b>17</b> Drinking fountain                            |                                                                                                            |                                                                 |                       |                                                                                             |                                                                                  |  |
| 8 War Memorial                                                         | Located on southern side<br>of the park, Polished grey<br>granite column set on a<br>light grey granite pedestal<br>surrounded by sandstone<br>tiles and low standstone<br>fence.       | Rd frontage to give it presences and visibility                |         | <b>18</b> Playground                                   |                                                                                                            |                                                                 |                       |                                                                                             |                                                                                  |  |
| 9 Heritage Steam Roller                                                | S' type four steam-horse<br>power model built betweer<br>1923 and 1925 - ex BCC<br>steamroller                                                                                          |                                                                |         | <b>19</b> Bikeway                                      |                                                                                                            |                                                                 |                       |                                                                                             |                                                                                  |  |
|                                                                        | 29 Bunya treesa and 11<br>Cotton trees remain from<br>original 52 memorial trees<br>plantedrepresent the 52<br>soldiers and 1 nurse that<br>are listed among Sherwood<br>Shire's fallen | replace the cotton trees<br>with bunyas                        |         | 20 Half basketball court                               |                                                                                                            |                                                                 |                       |                                                                                             | :: FACILITIES HIGHLIGHTED I<br>GE ARE TO BE DEMOLISHED                           |  |