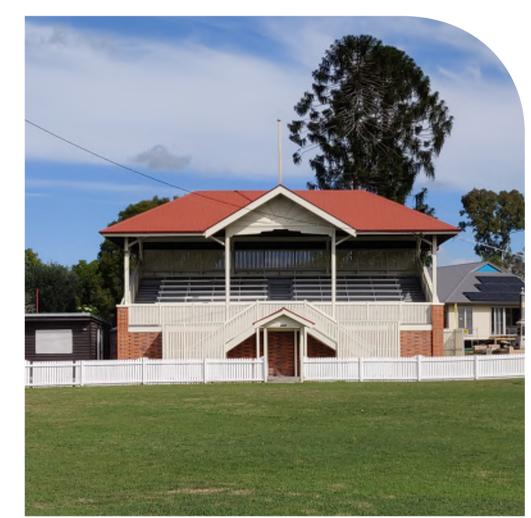

| Asset/Facility                                                         | -                                                                                                                                                                                       | Area/Quantity Potential future action                          | nPhoto  |                                                        |                                                                                                            |                                                                 |                       |                                                                                             |                                                                                  |  |
|------------------------------------------------------------------------|-----------------------------------------------------------------------------------------------------------------------------------------------------------------------------------------|----------------------------------------------------------------|---------|--------------------------------------------------------|------------------------------------------------------------------------------------------------------------|-----------------------------------------------------------------|-----------------------|---------------------------------------------------------------------------------------------|----------------------------------------------------------------------------------|--|
| 1 Cricket Grandstand                                                   | Heritage listed grandstand<br>incorporating two dressing<br>rooms and a small storage<br>area                                                                                           |                                                                |         | <b>11</b> Croquet Clubhouse                            | Formed because the wives<br>of the servicemen settled in<br>the area wanted their own<br>sporting activity | Move to Plumridge edge<br>with fields                           | 21 Carpark            |                                                                                             | Demolish and add car<br>parks down entry road                                    |  |
| 2 Clubhouse (including<br>kitchen & storage)                           |                                                                                                                                                                                         | To be demolished. New<br>club house in a different<br>location |         | 12 Croquet Fieldsx3                                    | 3 fields                                                                                                   | Move to Plumridge and<br>drop 1 field                           | 22 Over head lighting | Along boundary of sports 8?<br>fields - to a luminance<br>standard suitable for<br>training | Add additional lighting to<br>allow night time sports<br>games                   |  |
| 3 Cricket Field 1 (6 wicke<br>turf block)                              | et                                                                                                                                                                                      | 1 field - 6 wickets                                            |         | <b>13</b> Field 1 change rooms/<br>Showers(club house) | 2X25m2                                                                                                     | New change rooms/<br>showers in club house -<br>Male and Female | 23 BBQ shelter        | Small shelter adjacent to club house                                                        | To be demolished. New<br>BBQ facilities to be<br>incorporated into club<br>house |  |
| <b>4</b> Cricket Field 2 (4 Wicke<br>Turf Block)                       | et                                                                                                                                                                                      | 1 field - 4 wickets Relocate to where croque<br>club is        | et<br>T | <b>14</b> Field 2 Changing Shec                        |                                                                                                            | New change rooms/<br>showers in club house -<br>Male and Female |                       |                                                                                             |                                                                                  |  |
| 5 Concrete wicket (field 3                                             | 3) Existing field 3, small junio<br>field                                                                                                                                               | 1 wicket Turn into proper field                                |         | <b>15</b> Aluminum Storage<br>sheds                    |                                                                                                            | New storage rooms in club house                                 |                       |                                                                                             |                                                                                  |  |
| 6 Configurable sports<br>ground for Cricket,<br>rugby and field hockey | ,                                                                                                                                                                                       | 6 different field<br>configurations                            |         | 16 Brick toilet block                                  | In poor condition and<br>largely disused                                                                   | To be demolished                                                |                       |                                                                                             |                                                                                  |  |
| 7 Practice Nets                                                        | Synthetic practice nets in poor condition                                                                                                                                               | 6 Refurbish existing nets<br>and add additional turf<br>nets   |         | <b>17</b> Drinking fountain                            |                                                                                                            |                                                                 |                       |                                                                                             |                                                                                  |  |
| 8 War Memorial                                                         | Located on southern side<br>of the park, Polished grey<br>granite column set on a<br>light grey granite pedestal<br>surrounded by sandstone<br>tiles and low standstone<br>fence.       | Rd frontage to give it presences and visibility                |         | <b>18</b> Playground                                   |                                                                                                            |                                                                 |                       |                                                                                             |                                                                                  |  |
| 9 Heritage Steam Roller                                                | S' type four steam-horse<br>power model built betweer<br>1923 and 1925 - ex BCC<br>steamroller                                                                                          |                                                                |         | <b>19</b> Bikeway                                      |                                                                                                            |                                                                 |                       |                                                                                             |                                                                                  |  |
|                                                                        | 29 Bunya treesa and 11<br>Cotton trees remain from<br>original 52 memorial trees<br>plantedrepresent the 52<br>soldiers and 1 nurse that<br>are listed among Sherwood<br>Shire's fallen | replace the cotton trees<br>with bunyas                        |         | 20 Half basketball court                               |                                                                                                            |                                                                 |                       |                                                                                             | :: FACILITIES HIGHLIGHTED I<br>GE ARE TO BE DEMOLISHED                           |  |