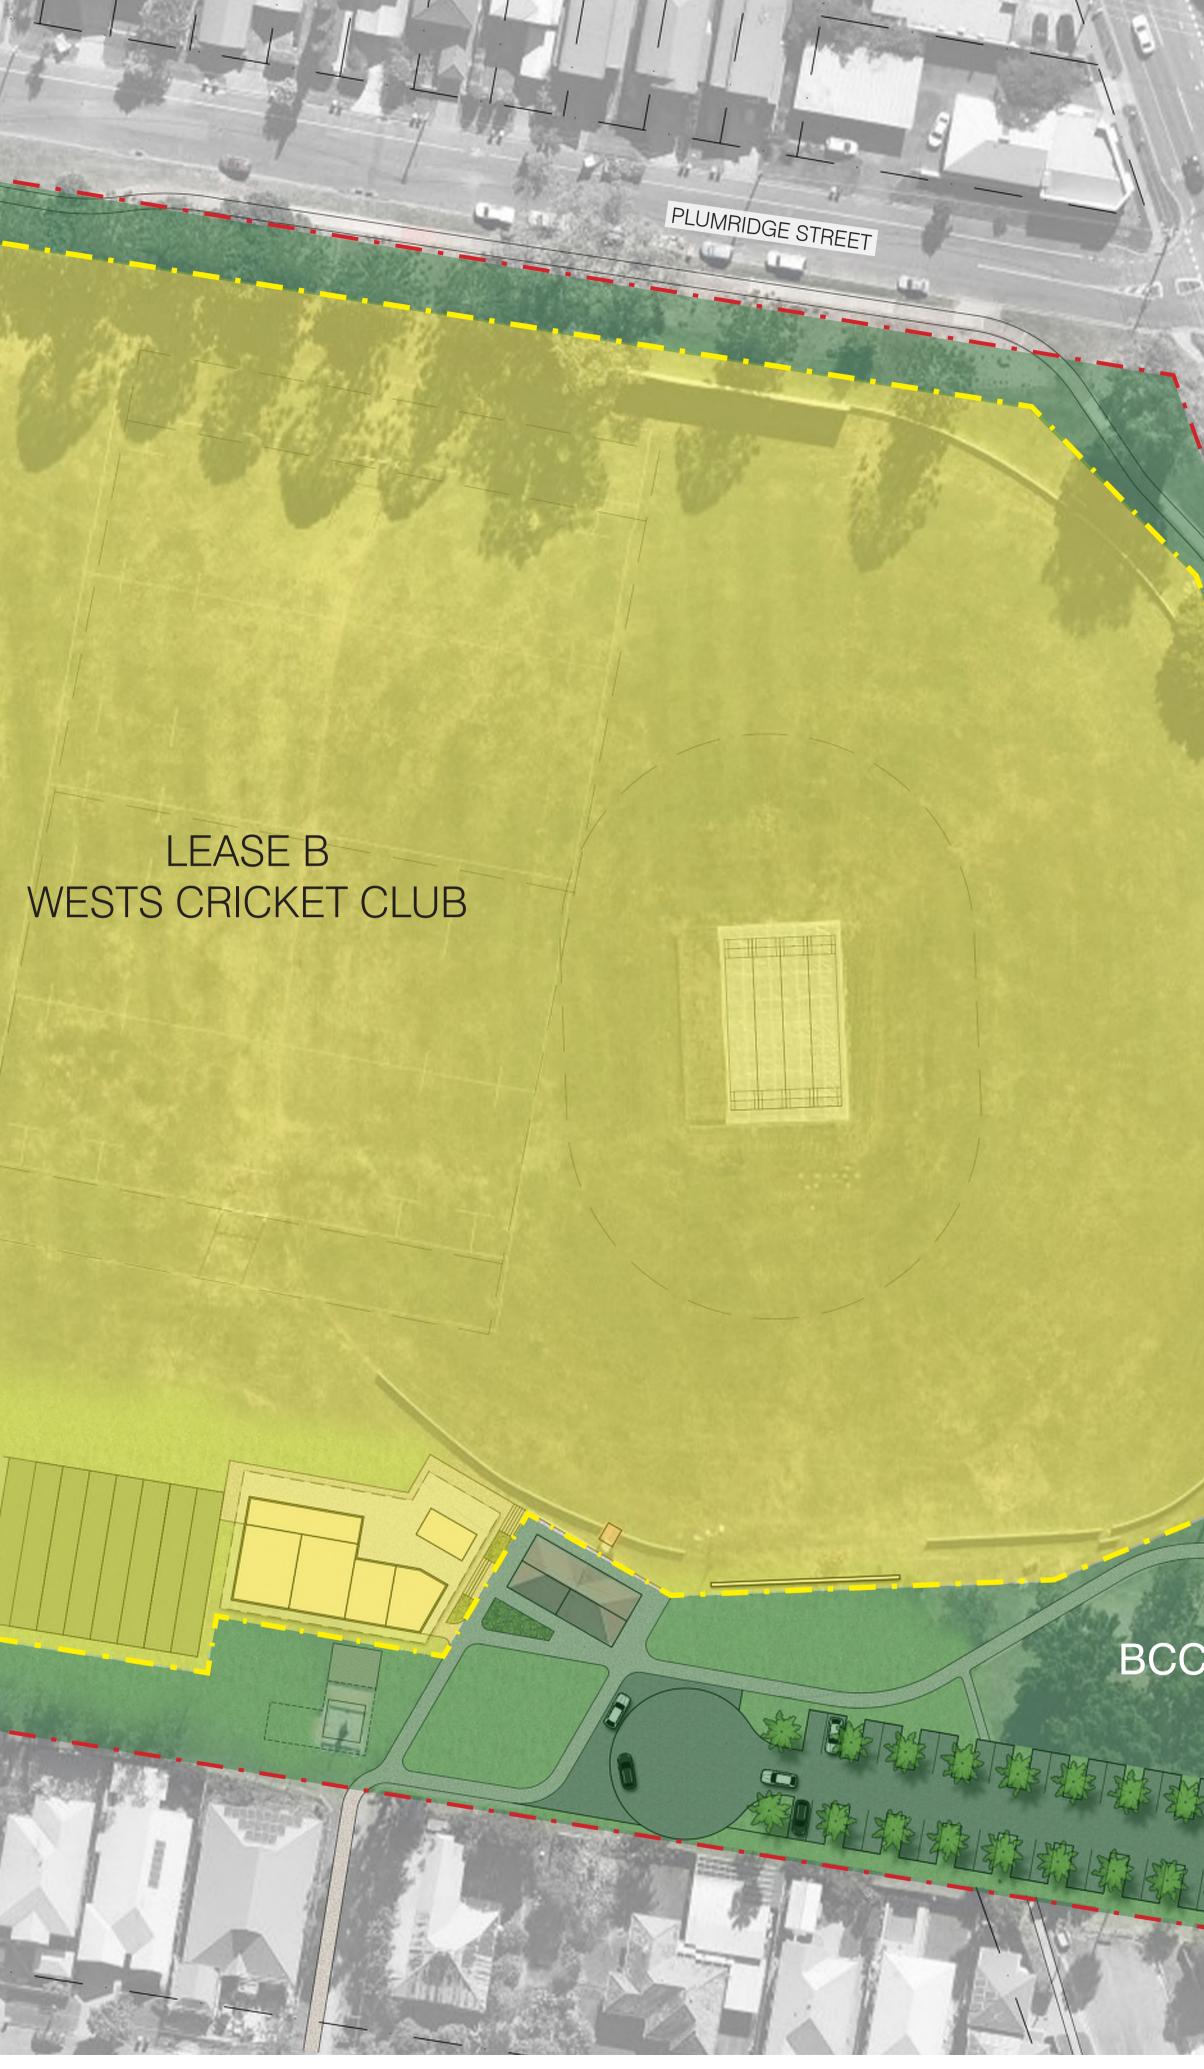

Proposed lease boundary

ЕСТЅ

(15)

16

1809800 SD-06 2020-08-06 ISSUE B

Copyright by Dunn + Moran Landscape Architects Pty Ltd. This drawing or parts there of may not be reproduced for any purpose without the consent of Dunn + Moran Landscape Architects. 0 5 10 15 20 25 SCALE : 1:500 @ A1 1:1000 @ A3

## LEASE A CROQUET CLUB

## - PROPOSED LEASE BOUNDARIES

1809800 SD-07 2020-08-06 ISSUE B

Copyright by Dunn + Moran Landscape Architects Pty Ltd. This drawing or parts there of may not be reproduced for any purpose without the consent of Dunn + Moran Landscape Architects. 0 5 10 15 20 2 SCALE : 1:500 @ A1 1:1000 @ A3