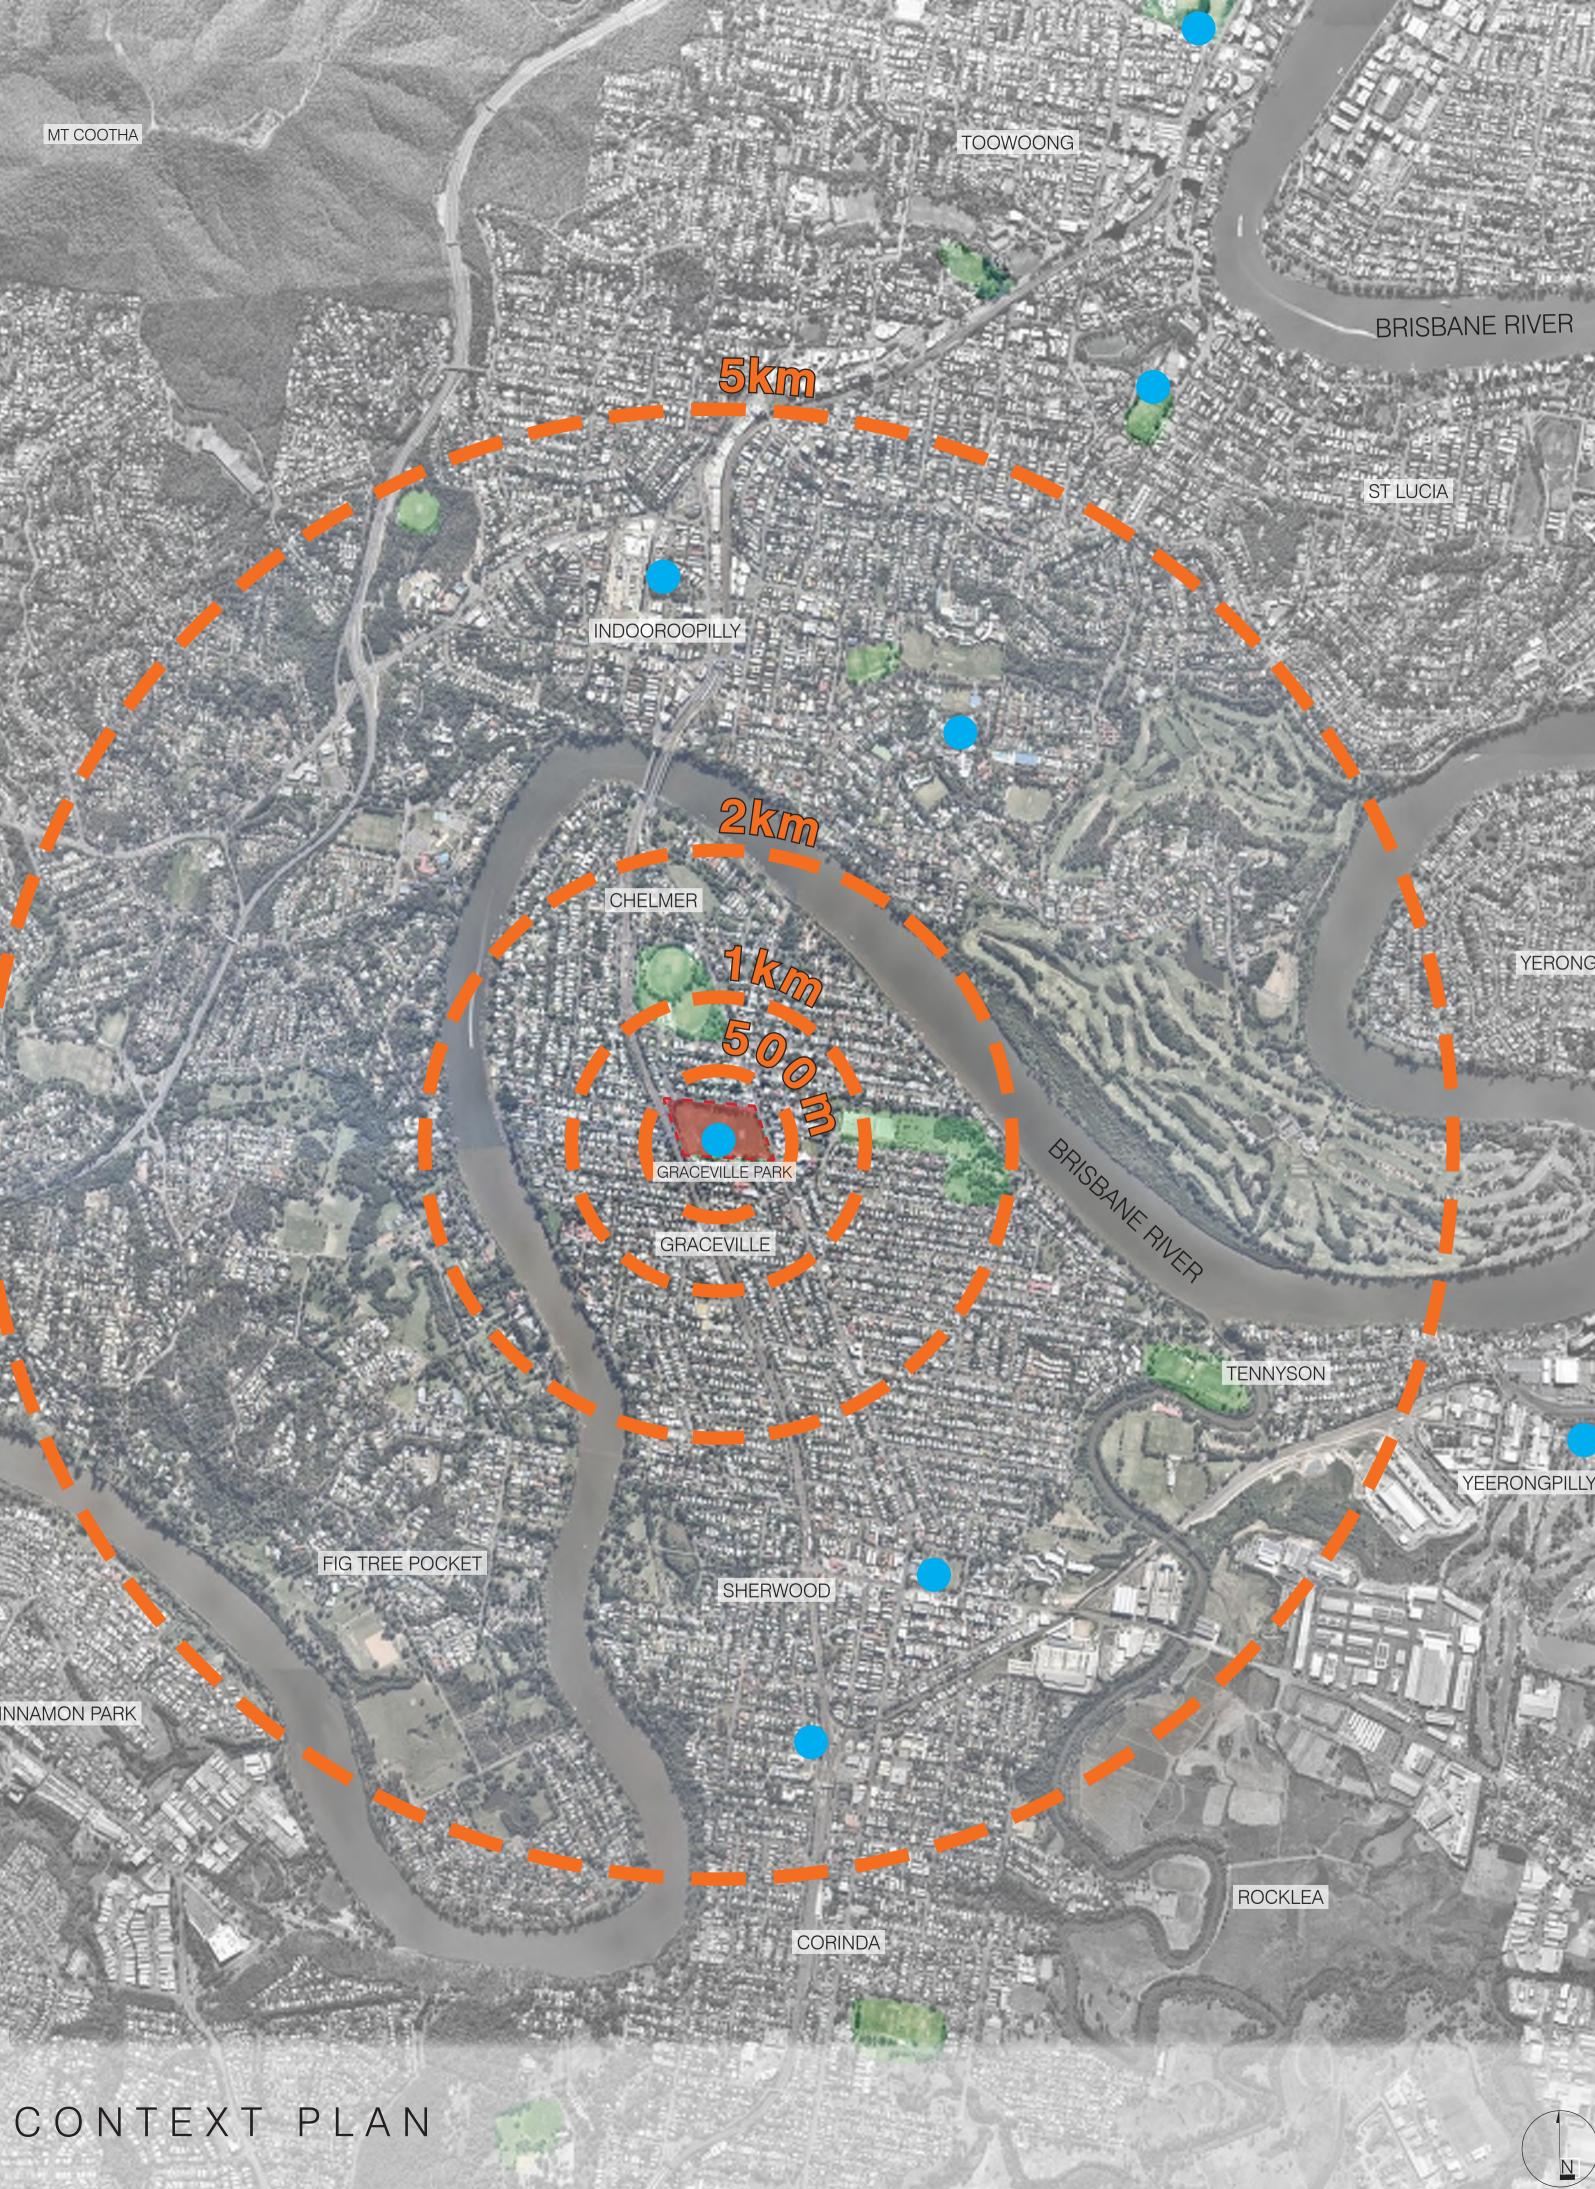

20000

KENMORE

BRISBANE RIVER

JINDALEE

- UNFENCED COMMUNITY SPORTS GROUNDS

FACILITIES PLAN

GRACEVILLE MEMORIAL PARK

LEGEND

AL-LOG S

- MEMORIALS

MT COOTHA

SINNAMON PARK

4

CHAPEL HILL

DUTTON PARK

FAIRFIELD

YERONGA

States and States

DUNN

1809800 SD-02 2020-08-06 ISSUE B Copyright by Dunn + Moran Landscape Architect Pty Ltd. This drawing or parts there of may not b reproduced for any purpose without the consent of Dunn + Moran Landscape Architects.